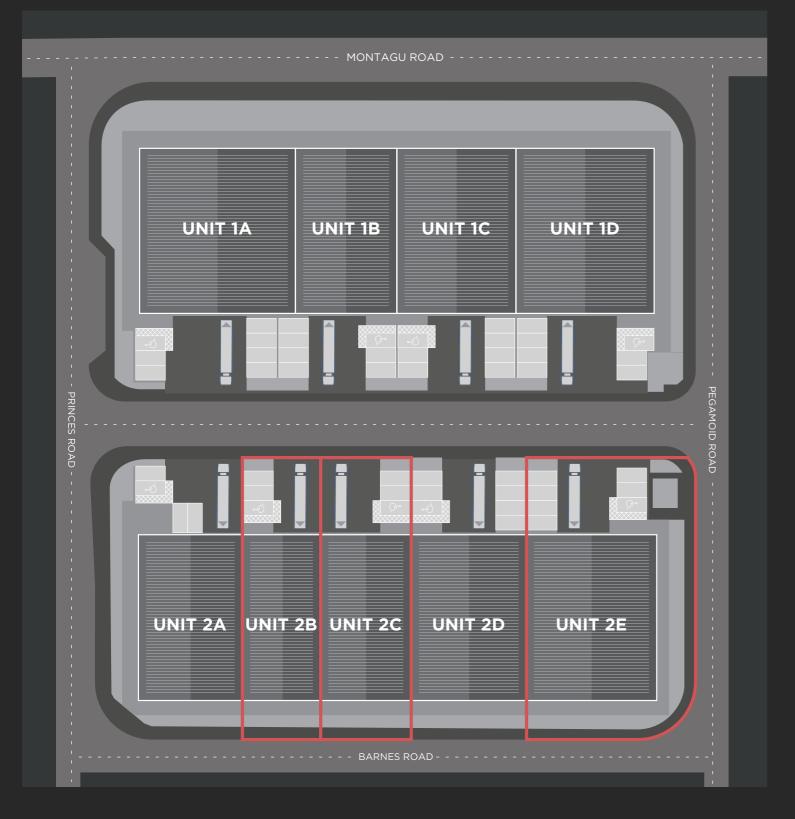

### UNITS 2B, 2C AND 2E

The estate consists of three industrial / warehouse units, each featuring secure yards and dedicated staff parking. These warehouses are designed to be energyefficient, aiming for an EPC A rating. They will also incorporate key ESG features, including EV charging stations and LED lighting. The units are flexible and can be combined to offer a total space of 9,416 sq ft.

### UNIT 2B Warehouse Office Overall Total UNIT 2C Warehouse Office Overall Total

#### UNIT 2E

Warehouse

Office

**Overall Total** 

| SQ FT | SQ FT  |
|-------|--------|
| 3,714 | 345.04 |
| 388   | 36.04  |
| 4,101 | 381.08 |
|       |        |
| SQ FT | SQ FT  |
| 4,345 | 403.67 |
| 970   | 90.15  |
| 5,315 | 493.82 |
|       |        |
| SQ FT | SQ FT  |
| 6,308 | 586    |
| 1,354 | 125.76 |
| 7,662 | 711.76 |