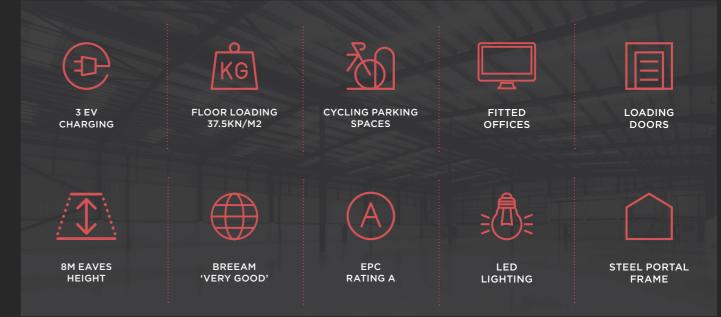

### UNITS 2B, 2C AND 2E

The estate consists of three industrial / warehouse units, each featuring secure yards and dedicated staff parking. These warehouses are designed to be energyefficient, aiming for an EPC A rating. They will also incorporate key ESG features, including EV charging stations and LED lighting. The units are flexible and can be combined to offer a total space of 9,416 sq ft.

**EPC** Target EPC A. **RENT** Upon Application.

**TERMS** 

The units are available on new leases. Full terms available on application

XX PEOPLE IVE WITHIN A 15 MILE RADIUS

XX PEOPLE LIVE WITHIN A 10 MILE RADIUS