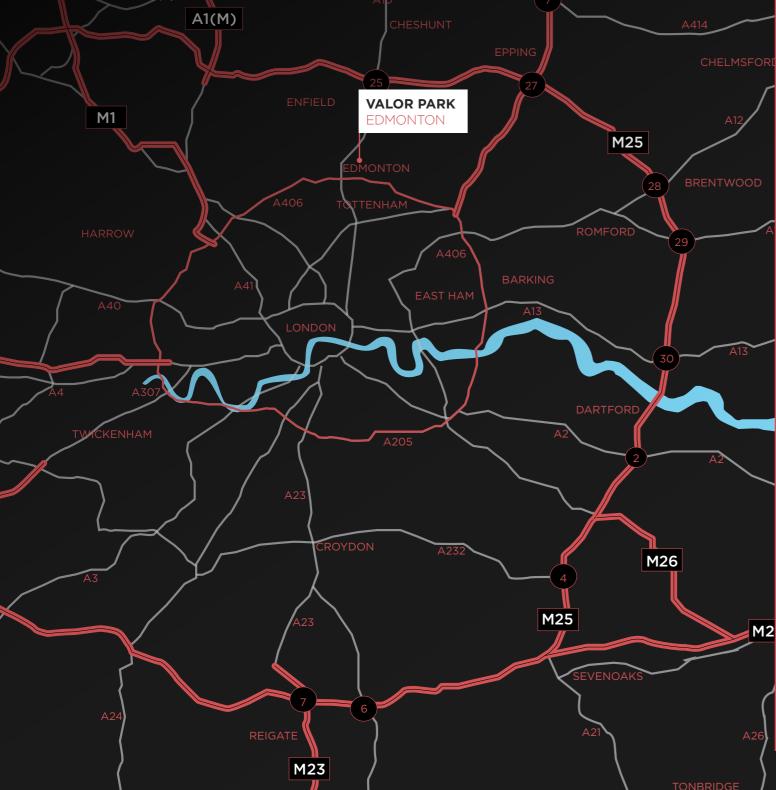

## **0.5 MILES TO NORTH CIRCULAR (A406) 10 MILES TO CENTRAL LONDON**

MONTAGU RECREATION EDMONTON GROUND **VALOR PARK** EDMONTON

NORTH CIRCULAR (A406)

### AN ACCESSIBLE URBAN LOCATION

Strategically located at N18 3PR, this warehouse estate offers exceptional connectivity to key transport links. Situated in close proximity to the A406 North Circular Road, the M25 motorway, and the M11, the estate provides easy access to central London, Heathrow, and other major business hubs. With excellent transport options for both road and rail, this location is ideal for logistics and distribution operations, ensuring swift access to a wide-reaching customer base and supply chain networks.

# **10 MILES** TO CENTRAL LONDON

///PAID.PLAY.SPEEDS

N18 3PR

| ROAD                | MILES | MINS |
|---------------------|-------|------|
| A406 NORTH CIRCULAR | 0.5   | 3    |
| A1055               | 0.6   | 3    |
| A10                 | 2.0   | 4    |
| <br>M25             | 5.0   | 12   |