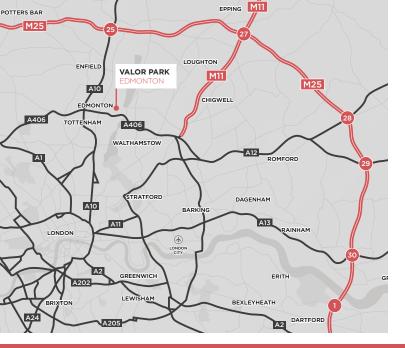

### AN ACCESSIBLE URBAN LOCATION

Strategically located at N18 3PR, this warehouse estate offers exceptional connectivity to key transport links. Situated in close proximity to the A406 North Circular Road, the M25 motorway, and the M11, the estate provides easy access to central London, Heathrow, and other major business hubs. With excellent transport options for both road and rail, this location is ideal for logistics and distribution operations, ensuring swift access to a wide-reaching customer base and supply chain networks.

# **10 MILES** TO CENTRAL LONDON

///PAID.PLAY.SPEEDS

N18 3PR

| ROAD                | MILES | MINS |
|---------------------|-------|------|
| A406 NORTH CIRCULAR | 0.5   | 3    |
| A1055               | 0.6   | 3    |
| A10                 | 2.0   | 4    |
| <br>M25             | 5.0   | 12   |