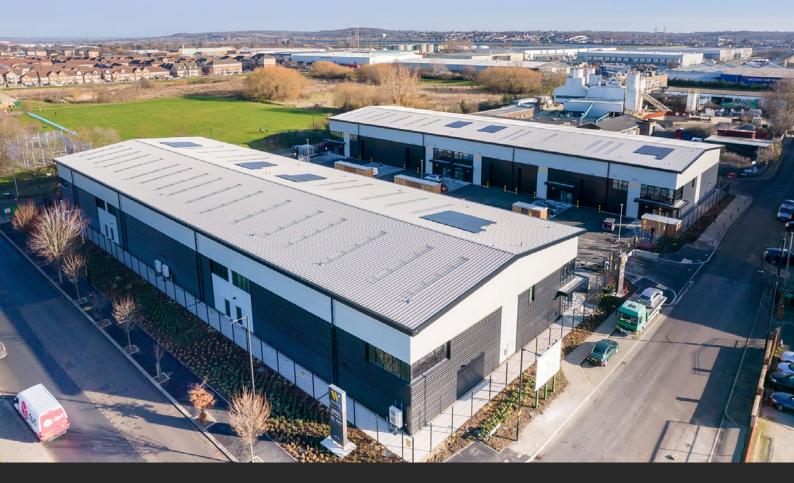

# VALOR PARK EDMONTON

PRIME GREATER LONDON URBAN LOGISTICS ESTATE INDUSTRIAL / WAREHOUSE UNITS WITH DIRECT ACCESS TO THE NORTH CIRCULAR (A406) 4,101 SQ FT (381 SQ M) – 9,416 SQ FT (875 SQ M) TO LET

## 4,101 SQ FT - 9,416 SQ FT INDUSTRIAL / WAREHOUSE UNITS

### UNITS 2B, 2C AND 2E

The estate consists of three industrial / warehouse units, each featuring secure yards and dedicated staff parking. These warehouses are designed to be energyefficient, aiming for an EPC A rating. They will also incorporate key ESG features, including EV charging stations and LED lighting. The units are flexible and can be combined to offer a total space of 9,416 sq ft.