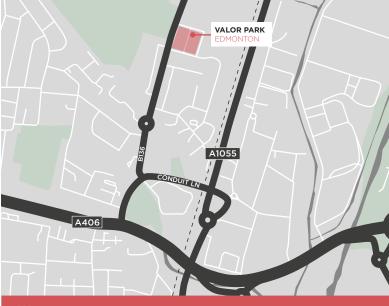

### AN ACCESSIBLE URBAN LOCATION

Strategically located at N18 3PR, this warehouse estate offers exceptional connectivity to key transport links. Situated in close proximity to the A406 North Circular Road, the M25 motorway, and the M11, the estate provides easy access to central London, Heathrow, and other major business hubs. With excellent transport options for both road and rail, this location is ideal for logistics and distribution operations, ensuring swift access to a wide-reaching customer base and supply chain networks.

# **10 MILES** TO CENTRAL LONDON

///PAID.PLAY.SPEEDS

N18 3PR

| ROAD                | MILES | MINS |
|---------------------|-------|------|
| A406 NORTH CIRCULAR | 0.5   | 3    |
| A1055               | 0.6   | 3    |
| A10                 | 2.0   | 4    |
| <br>M25             | 5.0   | 12   |